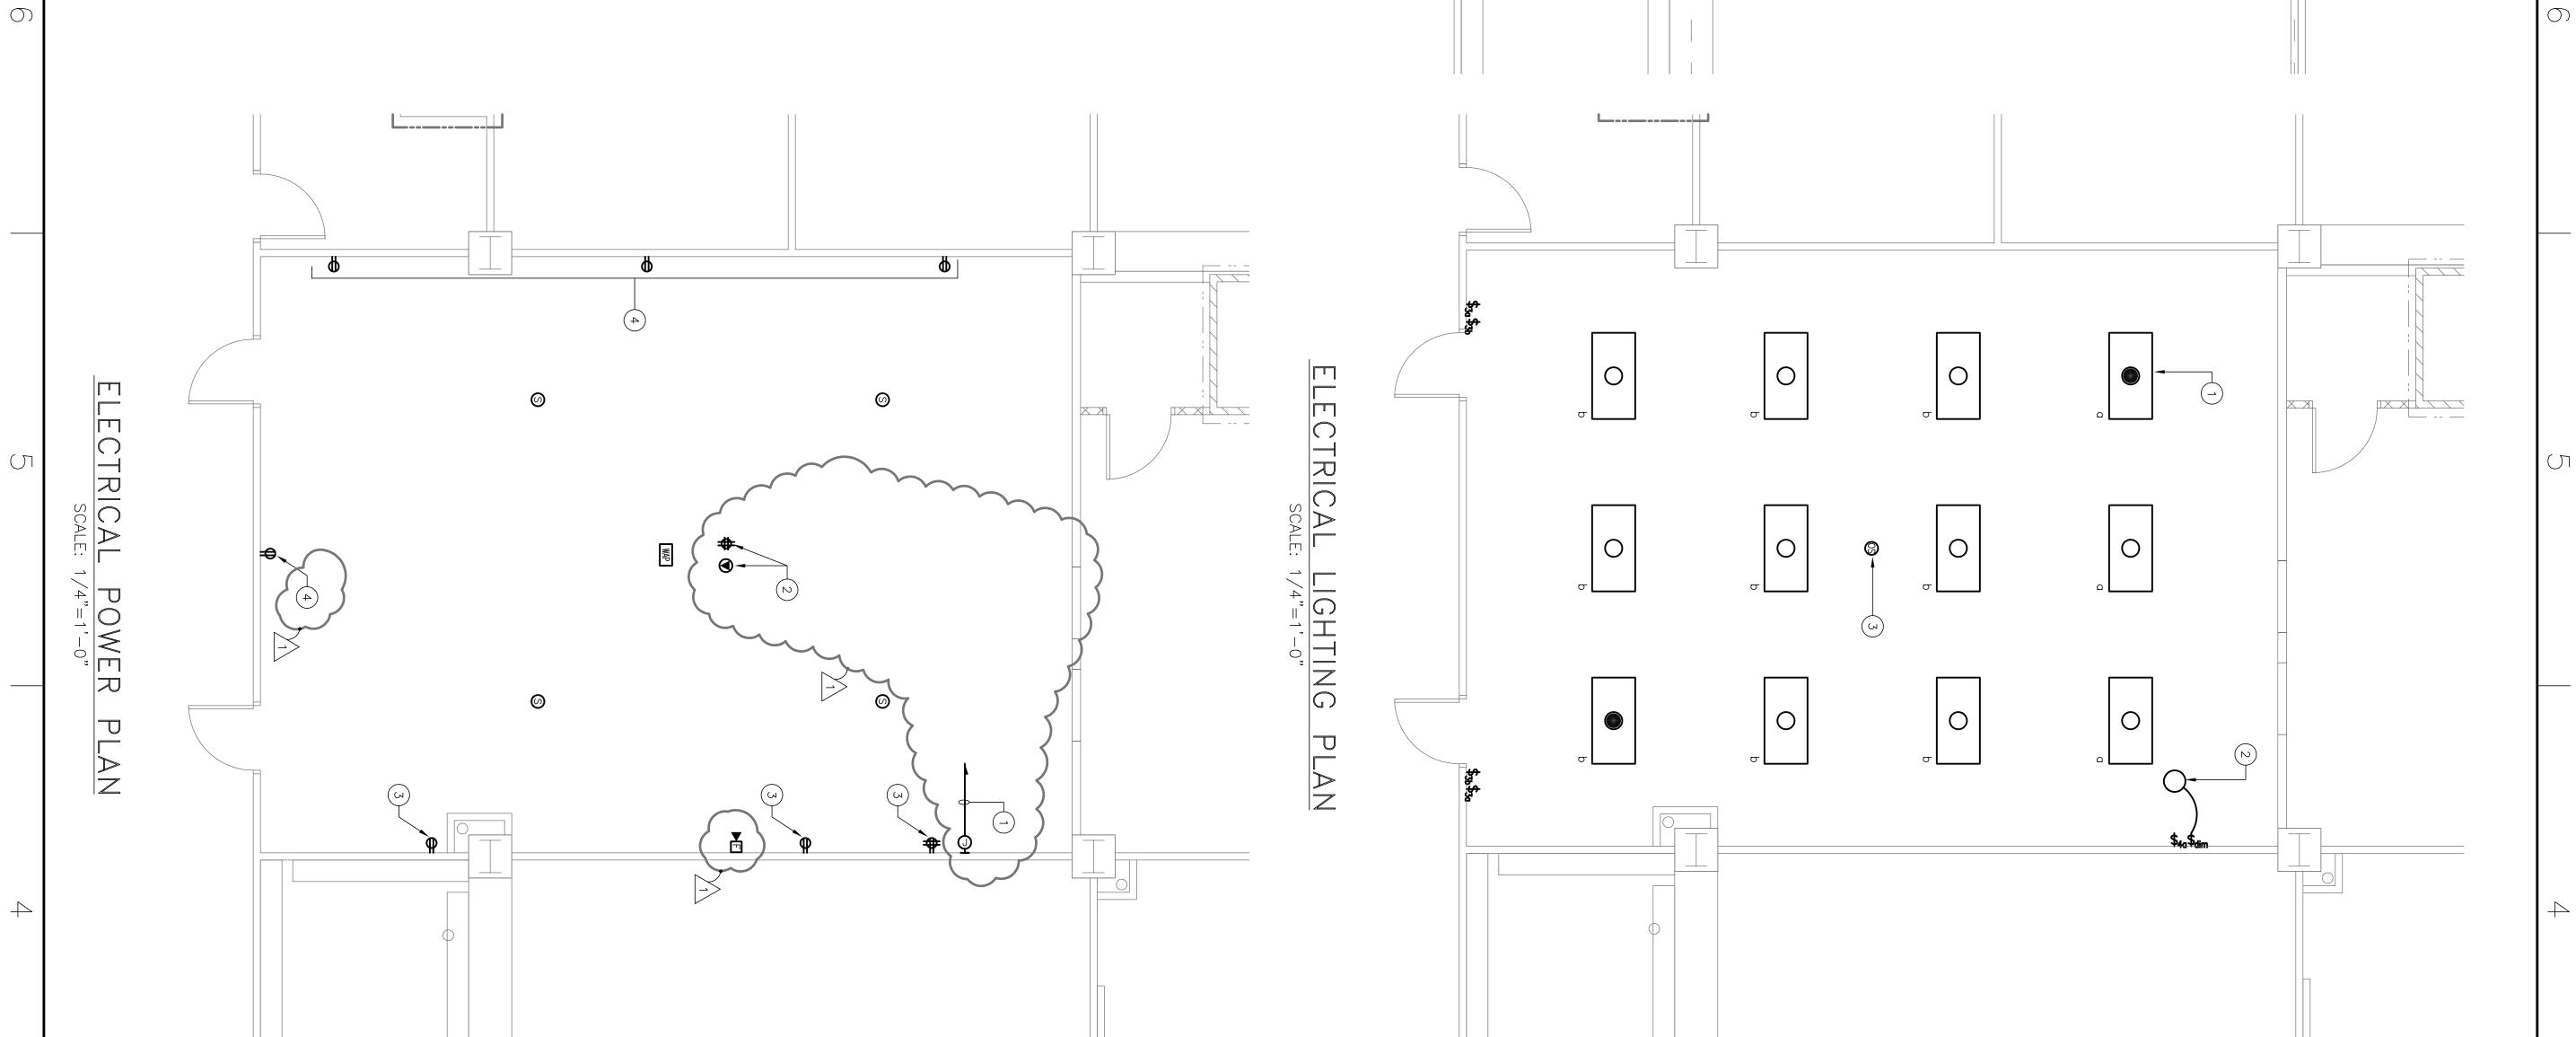

#### I. Enclosures:

- 1. Plan Holder's List/Pre-Bid Sign-In Sheets (2 pages)
- 2. Sheet E1.01Fourth Floor Plan Electrical dated 5/22/14.

# III. Changes to the Specifications:

NOT USED.

- IV. Changes to the Drawings:
- 1. SHEET A101 / Ceiling Renovation Notes Delete Note H.
- 2. **SHEET E1.01 Fourth Floor Plan Electrical** Replace Sheet E1.01 with the attached sheet E1.01 dated 5/22/14. Revise the requirements for Audio/Visual rough-ins as shown.